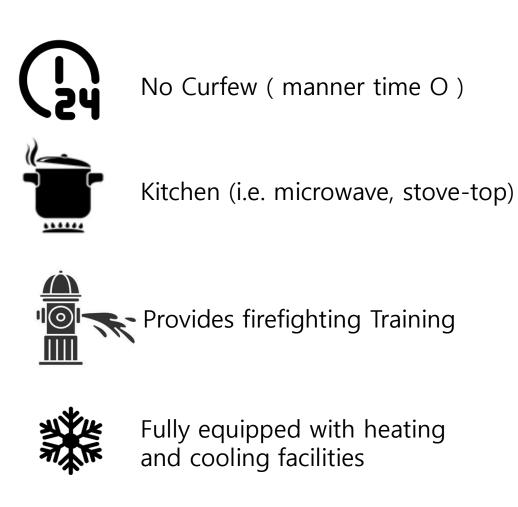

- No curfew (manner timeO)
- Full option
- Close to school

 $!\square$  Home Kim is a communal house, so there are inconveniences in communal living.

Scan QR